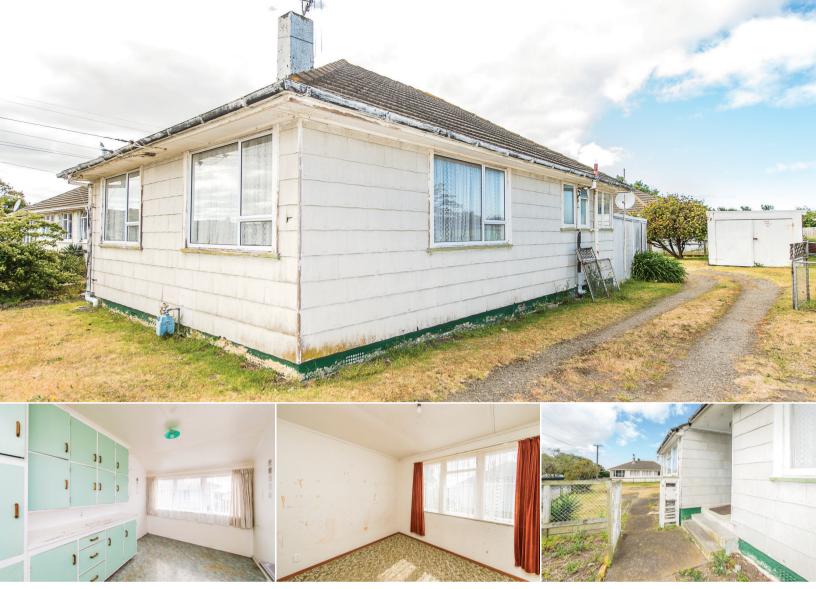

With Springvale Park, Jubilee Stadium, the Splash Centre and its close proximity to shops and transport this property will be in high demand.

This 1950's built 2 double bedroom home requires upgrading but offers potential to add value. It has a good sized lounge and separate kitchen and sits on a 671m2 (more or less) flat section.

#### Make A Change On Churchill!!!!

Features:

2 Bedrooms, 1 Bathroom, Single Garage, Gad heater in hall & lounge, Electric hot water, Partial fencing.

Chattels:

Drapes, Curtains, Fixed floor coverings, Light fittings, Stove.