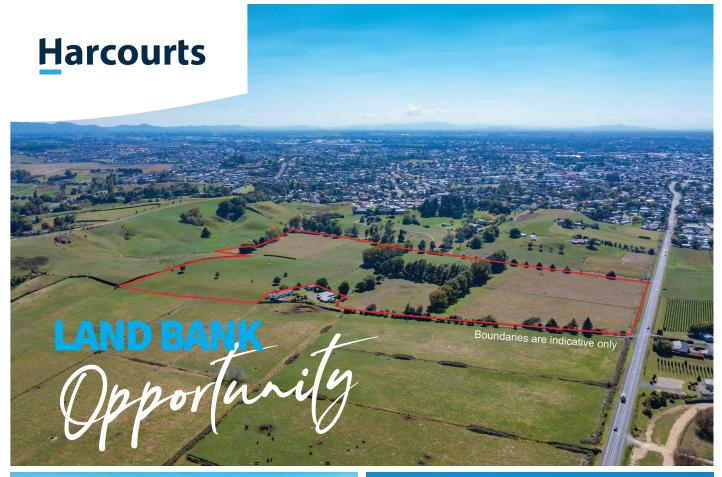

## 284 Tuhikaramea Road Hamilton

- Premium holding awaiting the astute developer.
- Large 14.97ha parcel of land only minutes from Dinsdale
- Zoned Future Urban
- Create a premier residential subdivision
- Adjoining block of 11.98ha also available for tender each sold separately
- Land bank for future development