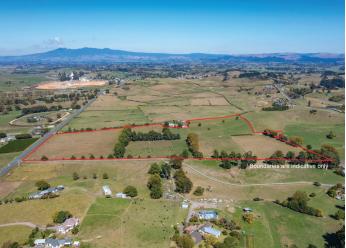

## 284 Tuhikaramea Road Hamilton

- Premium holding awaiting the astute developer.
- Large 14.97ha parcel of land only minutes from Dinsdale
- Zoned Future Urban
- Create a premier residential subdivision
- Adjoining block of 11.98ha also available for tender each sold separately
- Land bank for future development