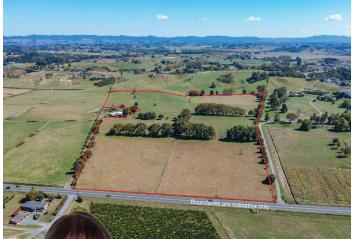

## 284 Tuhikaramea Road Hamilton

- Premium holding awaiting the astute developer.
- Large 14.97ha parcel of land only minutes from Dinsdale
- Zoned Future Urban
- Create a premier residential subdivision
- Adjoining block of 11.98ha also available for tender each sold separately
- Land bank for future development