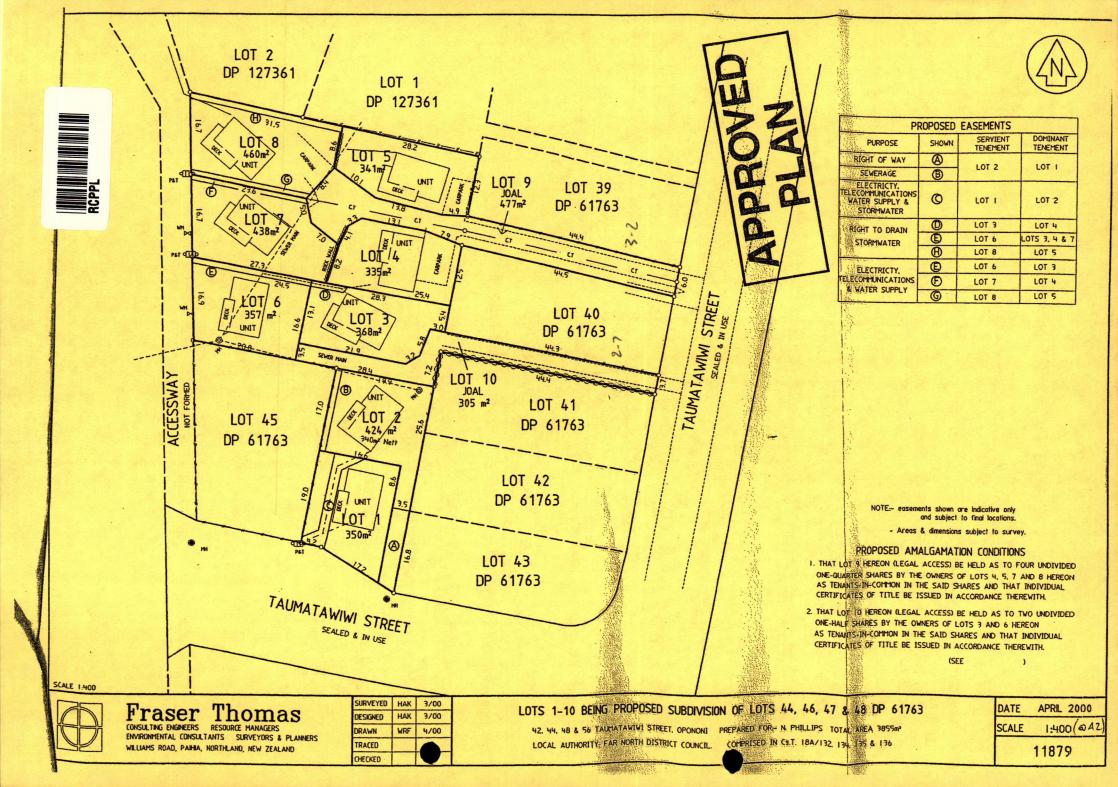

| <                                                            |         | PPP<br>D/PC |               |
|--------------------------------------------------------------|---------|-------------|---------------|
| PI                                                           | ROPOSED | ENCENEITS   |               |
| PURPOSE                                                      | SHOWN   | SERVERT     | TENENENT      |
| RIGHT OF WAY                                                 | (A)     | LOT 2       |               |
| SEWERAGE                                                     | B       | LUIZ        | LOT           |
| ELECTRICTY.<br>COMMUNICATIONS<br>ATER SUPPLY &<br>STORMWATER | Ø       | LOT I       | LOT 2         |
| GHT TO DRAIN                                                 | O       | LOT 3       | LOT 4         |
| STORMWATER                                                   | Ē       | LOT 6       | LOTS 3, 4 & 7 |
|                                                              | ⊕       | LOT 8       | LOT 5         |
| ELECTRICTY.                                                  | Ē       | LOT 6       | LOT 3         |
| COMMUNICATIONS<br>WATER SUPPLY                               | Ð       | LOT 7       | LOT 4         |
|                                                              | ©       | LOT 8       | LOT 5         |

NOTE:- easements shown are indicative only and subject to final locations.

- Areas & dimensions subject to survey.

## PROPOSED AMALGAMATION CONDITIONS

I. THAT LOT 9 HEREON (LEGAL ACCESS) BE HELD AS TO FOUR UNDIVIDED ONE-QUARTER SHARES BY THE OWNERS OF LOTS 4, 5, 7 AND 8 HEREON AS TENANTS-IN-COMMON IN THE SAID SHARES AND THAT INDIVIDUAL CERTIFICATES OF TITLE BE ISSUED IN ACCORDANCE THEREWITH.

2. THAT LOT 10 HEREON (LEGAL ACCESS) BE HELD AS TO TWO UNDIVIDED ONE-HALF SHARES BY THE OWNERS OF LOTS 3 AND 6 HEREON AS TENANTS-IN-COMMON IN THE SAID SHARES AND THAT INDIVIDUAL CERTIFICATES OF TITLE BE ISSUED IN ACCORDANCE THEREWITH.

(SEE

)

|            |       | المحاقا وعيدانا والمتانا والمتادلين والمتانية |  |  |  |
|------------|-------|-----------------------------------------------|--|--|--|
| 8 DP 61763 | DATE  | APRIL 2000                                    |  |  |  |
| REA 3855m² | SCALE | 1:400(@AZ)                                    |  |  |  |
| 35 & 136   | 11879 |                                               |  |  |  |