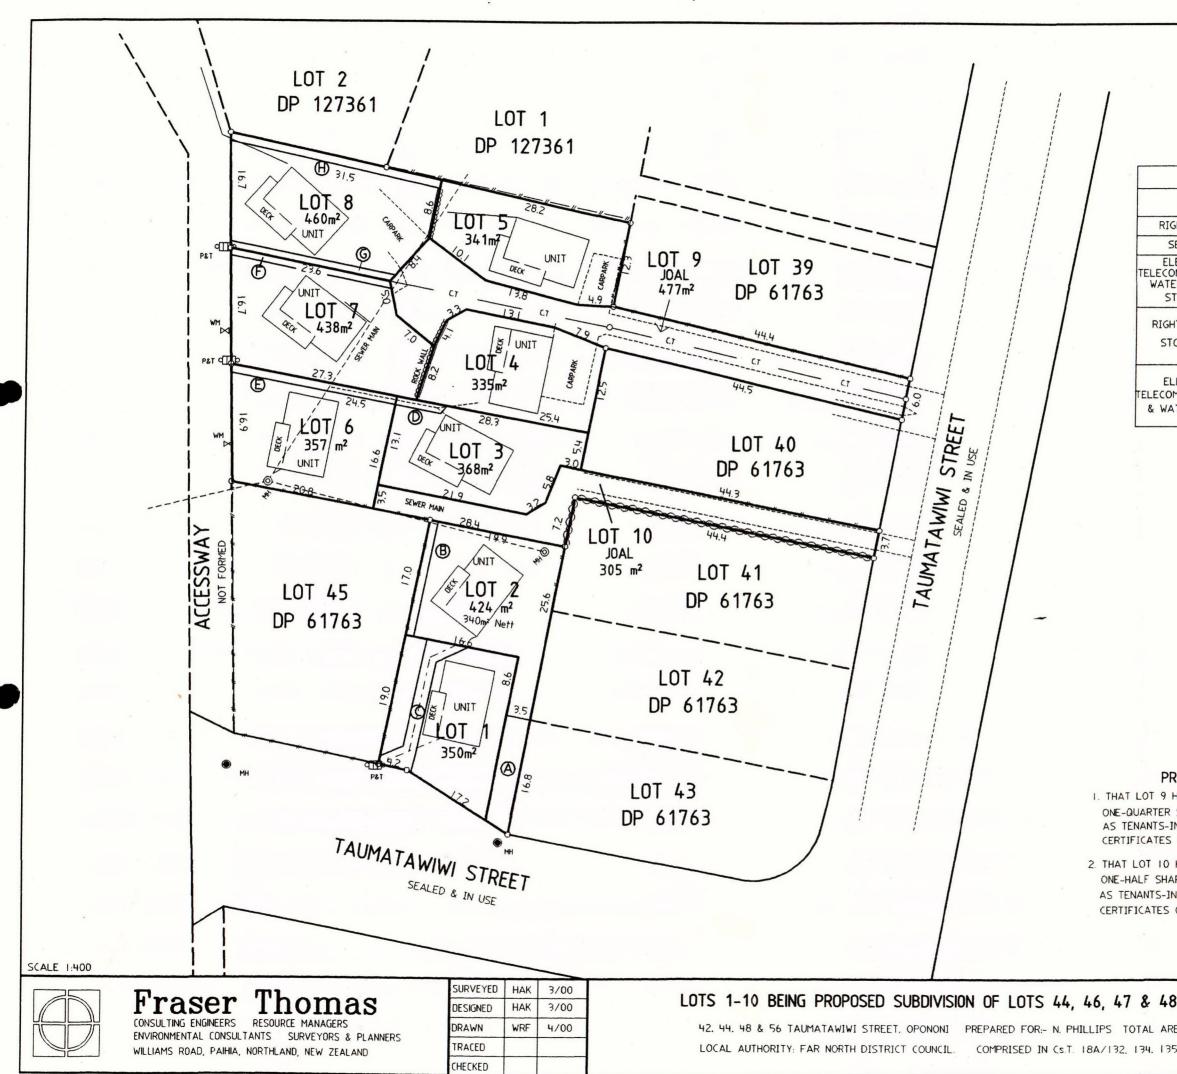

## PROPOSED AMALGAMATION CONDITIONS

I. THAT LOT 9 HEREON (LEGAL ACCESS) BE HELD AS TO FOUR UNDIVIDED ONE-QUARTER SHARES BY THE OWNERS OF LOTS 4, 5, 7 AND 8 HEREON AS TENANTS-IN-COMMON IN THE SAID SHARES AND THAT INDIVIDUAL CERTIFICATES OF TITLE BE ISSUED IN ACCORDANCE THEREWITH.

2. THAT LOT 10 HEREON (LEGAL ACCESS) BE HELD AS TO TWO UNDIVIDED ONE-HALF SHARES BY THE OWNERS OF LOTS 3 AND 6 HEREON AS TENANTS-IN-COMMON IN THE SAID SHARES AND THAT INDIVIDUAL CERTIFICATES OF TITLE BE ISSUED IN ACCORDANCE THEREWITH.