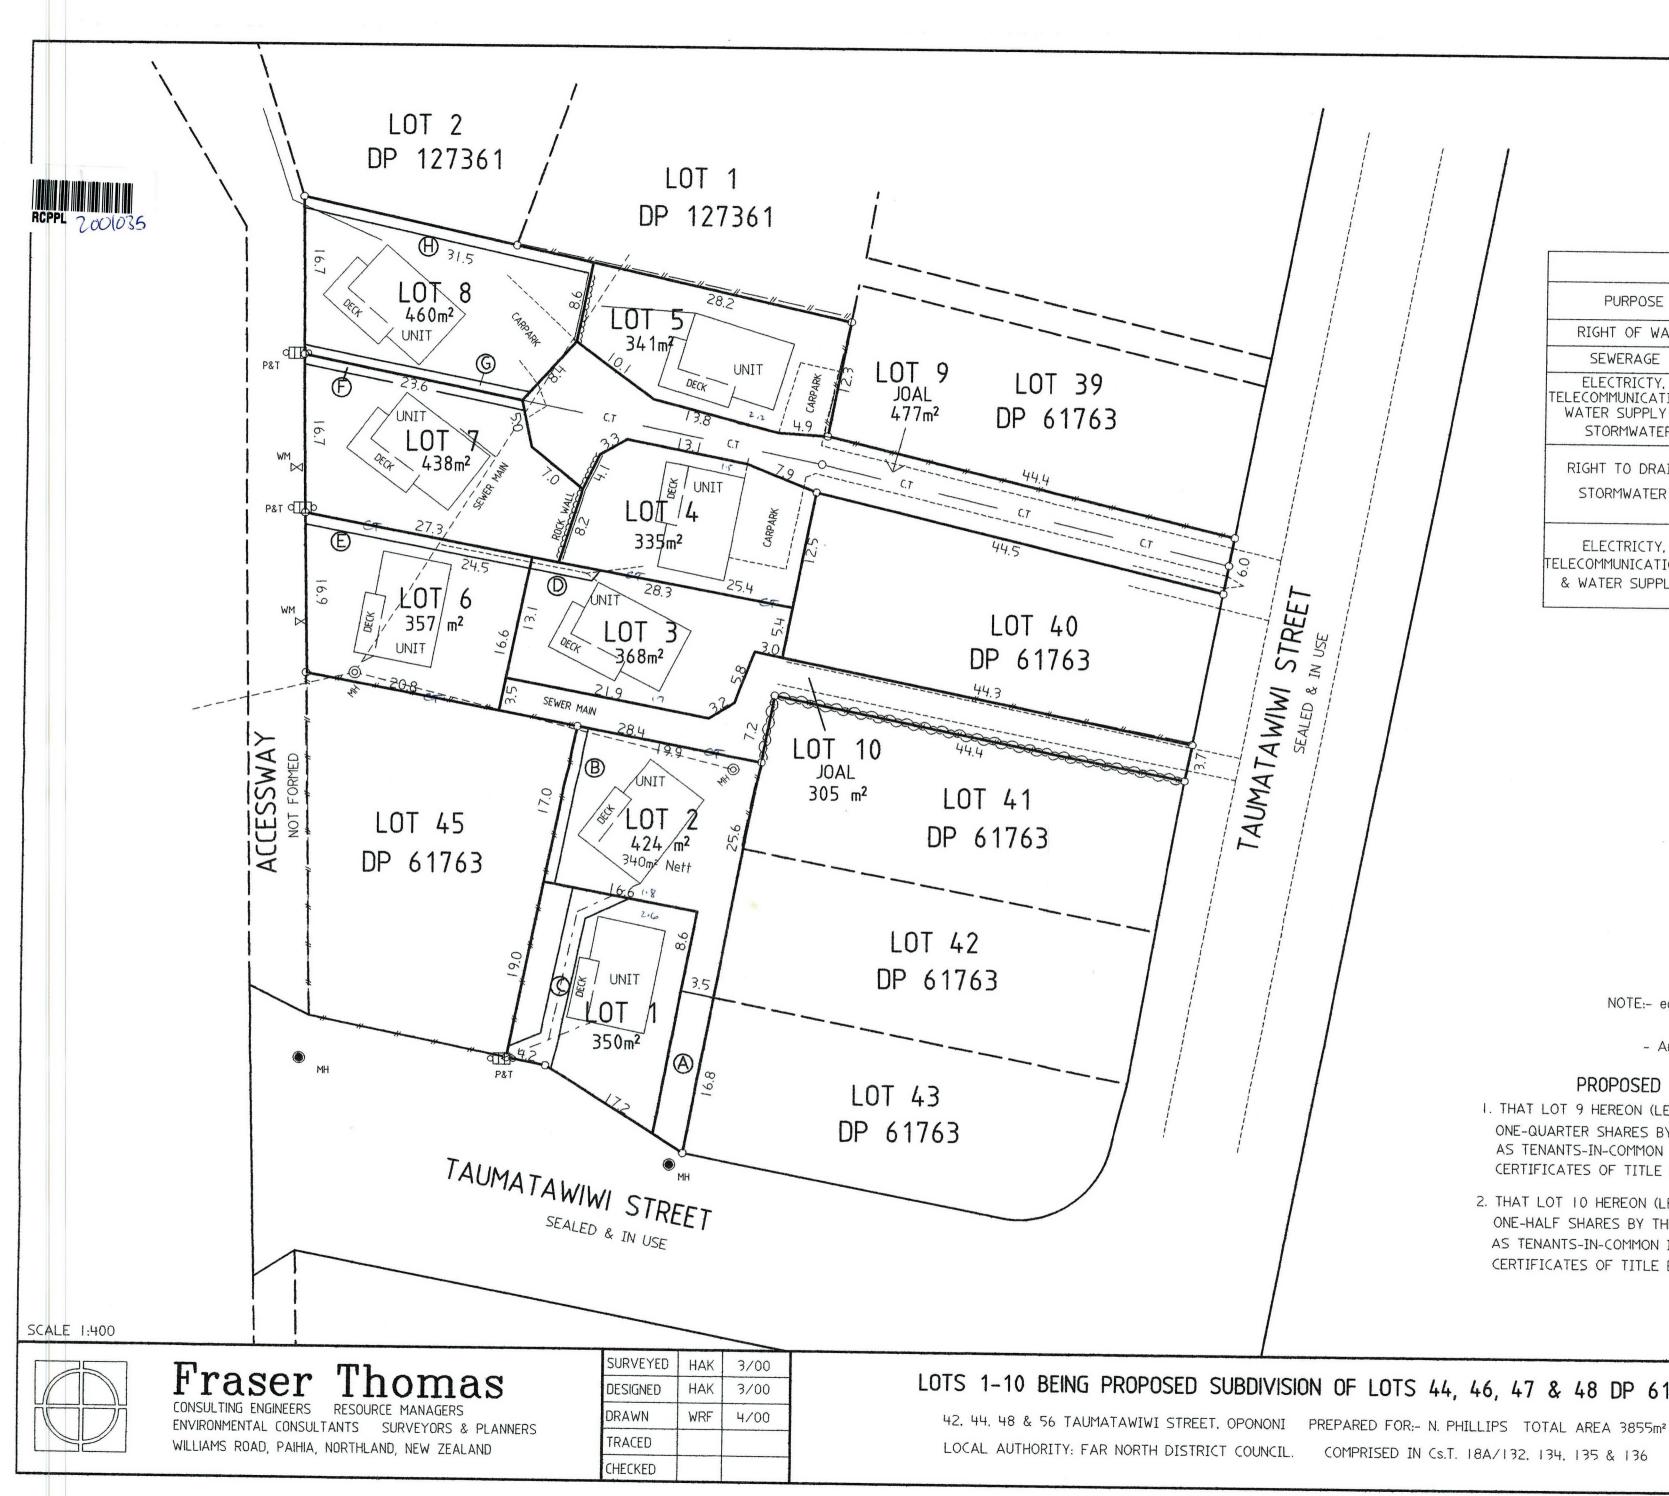

| <                                                            |         | PPP<br>D/PC |               |
|--------------------------------------------------------------|---------|-------------|---------------|
| PI                                                           | ROPOSED | ENCENEITS   |               |
| PURPOSE                                                      | SHOWN   | SERVERT     | TENENENT      |
| RIGHT OF WAY                                                 | (A)     | LOT 2       |               |
| SEWERAGE                                                     | B       | LUIZ        | LOT           |
| ELECTRICTY.<br>COMMUNICATIONS<br>ATER SUPPLY &<br>STORMWATER | Ø       | LOT I       | LOT 2         |
| GHT TO DRAIN                                                 | O       | LOT 3       | LOT 4         |
| STORMWATER                                                   | Ē       | LOT 6       | LOTS 3, 4 & 7 |
|                                                              | ⊕       | LOT 8       | LOT 5         |
| ELECTRICTY.                                                  | Ē       | LOT 6       | LOT 3         |
| COMMUNICATIONS<br>WATER SUPPLY                               | Ð       | LOT 7       | LOT 4         |
|                                                              | ©       | LOT 8       | LOT 5         |

NOTE:- easements shown are indicative only and subject to final locations.

- Areas & dimensions subject to survey.

## PROPOSED AMALGAMATION CONDITIONS

I. THAT LOT 9 HEREON (LEGAL ACCESS) BE HELD AS TO FOUR UNDIVIDED ONE-QUARTER SHARES BY THE OWNERS OF LOTS 4, 5, 7 AND 8 HEREON AS TENANTS-IN-COMMON IN THE SAID SHARES AND THAT INDIVIDUAL CERTIFICATES OF TITLE BE ISSUED IN ACCORDANCE THEREWITH.

2. THAT LOT 10 HEREON (LEGAL ACCESS) BE HELD AS TO TWO UNDIVIDED ONE-HALF SHARES BY THE OWNERS OF LOTS 3 AND 6 HEREON AS TENANTS-IN-COMMON IN THE SAID SHARES AND THAT INDIVIDUAL CERTIFICATES OF TITLE BE ISSUED IN ACCORDANCE THEREWITH.

(SEE

)

|            |       | المحاقا وعيدانا والمتانا والمتادلين والمتانية |  |  |  |
|------------|-------|-----------------------------------------------|--|--|--|
| 8 DP 61763 | DATE  | APRIL 2000                                    |  |  |  |
| REA 3855m² | SCALE | 1:400(@AZ)                                    |  |  |  |
| 35 & 136   | 11879 |                                               |  |  |  |

|                                                      | Approvals                                                                                                          |                                                                                       | 11.000 LINE AND AND AND AND AN AND AN AND AN AND AND                                                                |                                              |   |
|------------------------------------------------------|--------------------------------------------------------------------------------------------------------------------|---------------------------------------------------------------------------------------|---------------------------------------------------------------------------------------------------------------------|----------------------------------------------|---|
|                                                      | I hereby certify the<br>North District Con<br>Resource Manager<br>June 20<br>of the easements<br>subject to the am | uncil purs<br>nent Act<br>)01 subje<br>set out                                        | uant to Section<br>1991 on the 1<br>act to the grant<br>in the memoran                                              | 223 of the<br>174 day of<br>ing or reserving |   |
|                                                      | RC 2001035                                                                                                         |                                                                                       | PJ KU                                                                                                               | thorised Officer                             |   |
|                                                      | MEMORA                                                                                                             | NDUM                                                                                  | OF EASEME                                                                                                           | NTS                                          | - |
|                                                      | PURPOSE                                                                                                            | SHOWN                                                                                 | CEDUCENT                                                                                                            | DOMINANT                                     | 1 |
|                                                      | Right of Way                                                                                                       |                                                                                       | Lot 2 hereon                                                                                                        | Lot I hereon                                 | 1 |
|                                                      | Right to drain<br>Sewerage                                                                                         | B                                                                                     | Lot 2 hereon                                                                                                        | Lot I hereon                                 | 1 |
| 85042                                                |                                                                                                                    | O                                                                                     | Lot I hereon                                                                                                        | Lot 2 hereon                                 |   |
|                                                      | Right to convey<br>Electricty &<br>Telecommunications                                                              | 0                                                                                     | Lot 3 hereon                                                                                                        | Lot 4 hereon                                 |   |
|                                                      | Right to drain<br>Stormwater                                                                                       | Ē                                                                                     | Lot 6 hereon                                                                                                        | Lot 3 hereon<br>Lot 4 hereon                 |   |
|                                                      | Right to convey<br>Water, Electricty &                                                                             | Ð                                                                                     | Lot 7 hereon                                                                                                        | Lot 4 hereon<br>Lot 5 hereon                 |   |
|                                                      | Telecommunications                                                                                                 | G                                                                                     | Lot 8 hereon                                                                                                        | Lot 4 hereon<br>Lot 5 hereon                 |   |
|                                                      | Right to drain                                                                                                     | B                                                                                     | Lot 8 hereon                                                                                                        | Lot 5 hereon                                 |   |
|                                                      | Stormwater                                                                                                         | 0                                                                                     |                                                                                                                     | Lot 10 hereon                                |   |
|                                                      | NEW                                                                                                                | O<br>C'sT A                                                                           | Lot I hereon I                                                                                                      | Lot 10 hereon                                |   |
|                                                      | LOT I                                                                                                              | CSI A                                                                                 | LOT 2                                                                                                               |                                              |   |
|                                                      | LOT 3                                                                                                              |                                                                                       | LOT 4                                                                                                               |                                              |   |
|                                                      | LOT 5                                                                                                              |                                                                                       | LOT 6                                                                                                               |                                              |   |
|                                                      | LOT 7                                                                                                              |                                                                                       | LOT 8                                                                                                               |                                              |   |
|                                                      | LOT 9                                                                                                              |                                                                                       |                                                                                                                     |                                              |   |
|                                                      | CLASS OF SURVEY                                                                                                    | : I                                                                                   |                                                                                                                     |                                              |   |
|                                                      | Total Area:                                                                                                        | 38                                                                                    | 51 m²                                                                                                               |                                              |   |
|                                                      | Comprised in                                                                                                       | CsT 11<br>18A/1                                                                       | 8A/132, 18<br>35, 18A/13                                                                                            | A/134<br>36 (ALL)                            |   |
| <u>850350m</u>                                       | undertaken by me of<br>Survey Act 1986<br>(b) This dataset is accura<br>that Act and those<br>Signature Record     | registered s<br>this datas<br>or under my<br>and the Su<br>te, and has<br>Regulations | surveyor, certify the<br>et relates are accu<br>y direction in accord<br>urvey Regulations 1<br>s been created in a | rate, and were<br>dance with the<br>998:     |   |
| as to four                                           |                                                                                                                    | 1/01                                                                                  |                                                                                                                     |                                              |   |
| of Lots 4,5,7<br>id shares and<br>in accordance      | Field Book p.<br>Reference Plans                                                                                   | Travers                                                                               | se Book p.                                                                                                          |                                              |   |
|                                                      | Examined                                                                                                           | C                                                                                     | Correct                                                                                                             |                                              |   |
| as to two<br>Lots 3 & 6<br>ares and that<br>cordance | Approved as                                                                                                        | to Su                                                                                 |                                                                                                                     |                                              |   |
| 534864)                                              | Deposited this                                                                                                     | da                                                                                    |                                                                                                                     | urveyor<br>20                                |   |
| DISTRICT                                             |                                                                                                                    |                                                                                       |                                                                                                                     |                                              |   |
| s Ltd                                                |                                                                                                                    | strar                                                                                 | General o                                                                                                           | f Land                                       |   |
|                                                      | File:- 11879<br>Received                                                                                           |                                                                                       |                                                                                                                     |                                              |   |
| 2000                                                 | Instructions                                                                                                       |                                                                                       |                                                                                                                     |                                              |   |