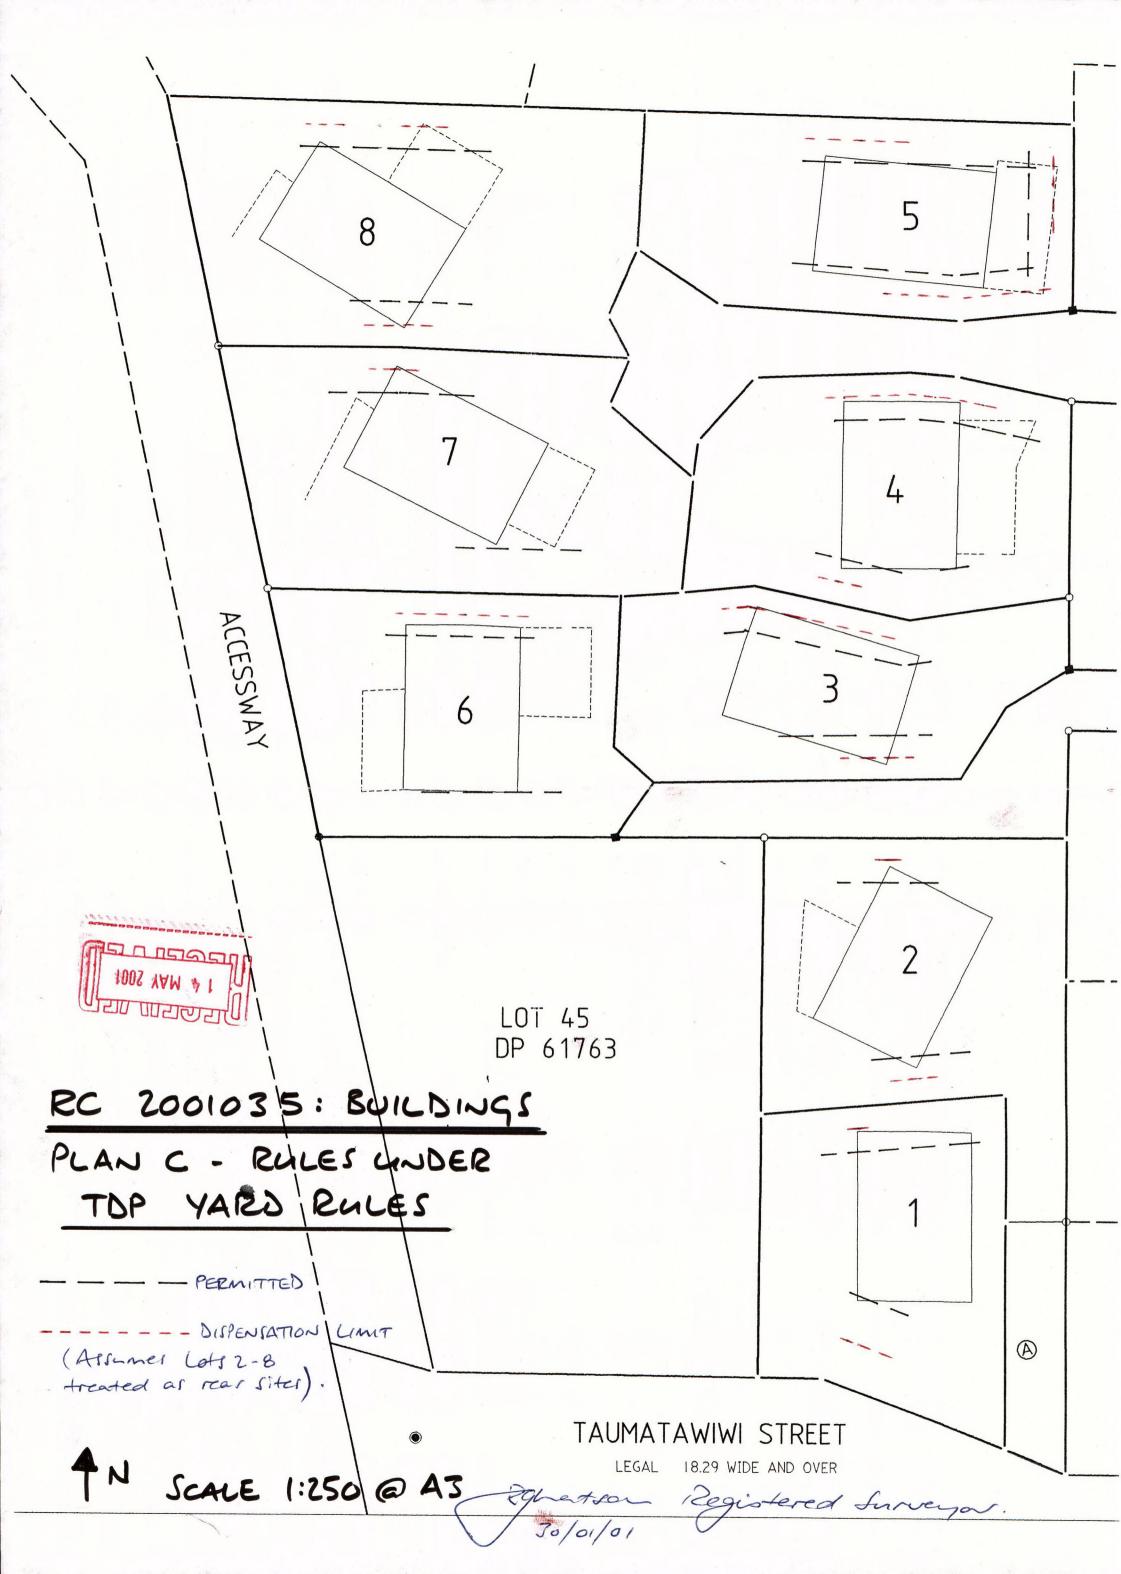

SUNLIGHT @ 2.0 m + 45° (PERMITTED) [AU BLOGS LITTIN ] 3.0 + 45° RETTRICTED DISCRETIONARY] 5.9 5.9 [GO PERMITTED, BION RETITICTED DISCRETIONARY] Ø SETBACKS < 1.2m ++ TAUMATAWIWI STREET 18.29 WIDE AND OVER LEGAL 4N SCALE 1:250 @ A3 Regel Sunce 30/01/01