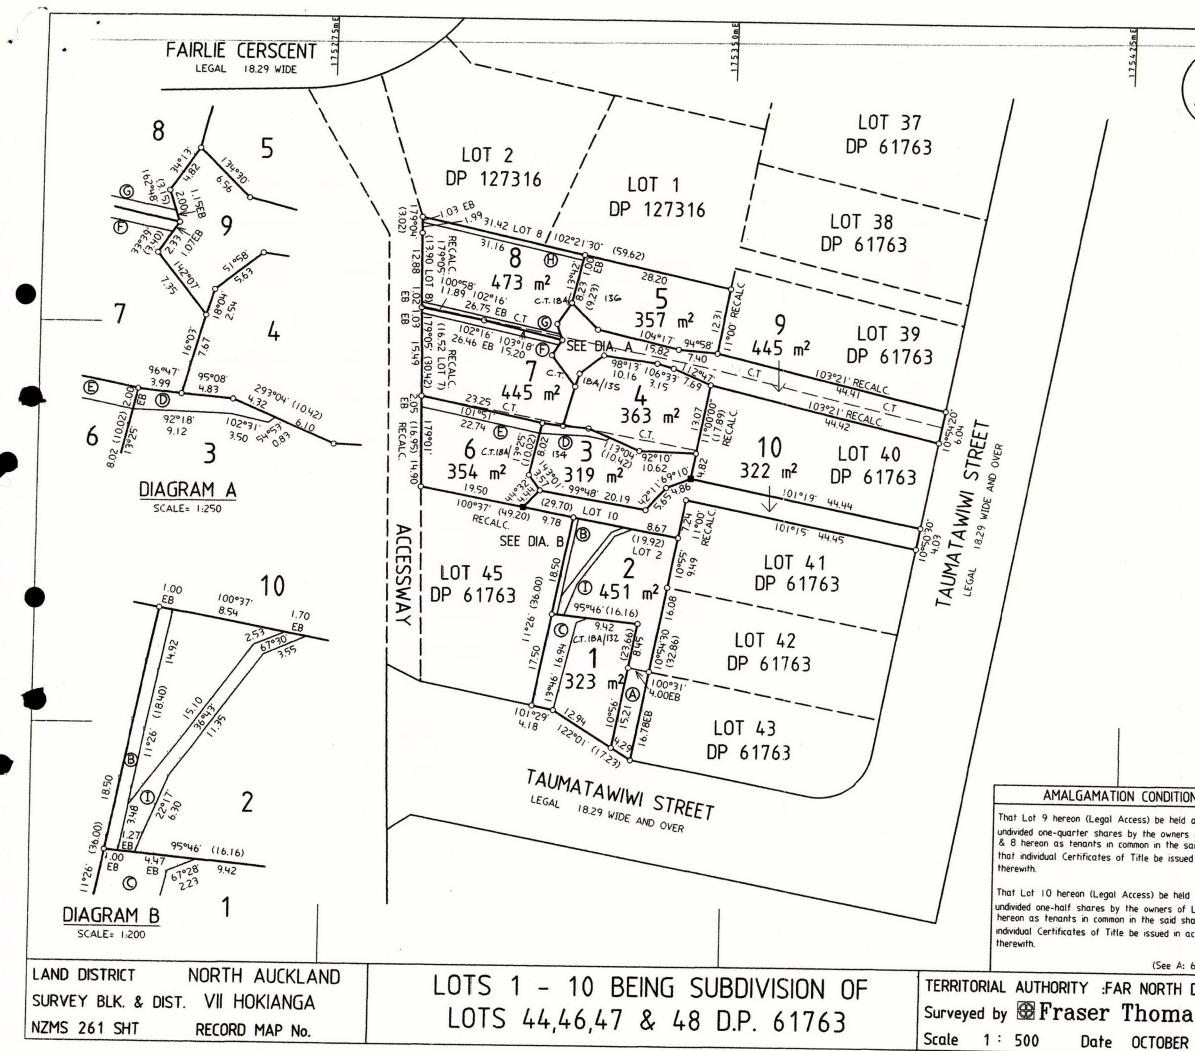

|                                                      | Approvals                                                                                                          |                                                                                       | 11.000 LINE AND AND AND AND AN AND AN AND AN AND AND                                                                |                                              |   |
|------------------------------------------------------|--------------------------------------------------------------------------------------------------------------------|---------------------------------------------------------------------------------------|---------------------------------------------------------------------------------------------------------------------|----------------------------------------------|---|
|                                                      | I hereby certify the<br>North District Con<br>Resource Manager<br>June 20<br>of the easements<br>subject to the am | uncil purs<br>nent Act<br>)01 subje<br>set out                                        | uant to Section<br>1991 on the 1<br>act to the grant<br>in the memoran                                              | 223 of the<br>174 day of<br>ing or reserving |   |
|                                                      | RC 2001035                                                                                                         |                                                                                       | PJ KU                                                                                                               | thorised Officer                             |   |
|                                                      | MEMORA                                                                                                             | NDUM                                                                                  | OF EASEME                                                                                                           | NTS                                          | - |
|                                                      | PURPOSE                                                                                                            | SHOWN                                                                                 | CEDUCENT                                                                                                            | DOMINANT                                     | 1 |
|                                                      | Right of Way                                                                                                       |                                                                                       | Lot 2 hereon                                                                                                        | Lot I hereon                                 | 1 |
|                                                      | Right to drain<br>Sewerage                                                                                         | B                                                                                     | Lot 2 hereon                                                                                                        | Lot I hereon                                 | 1 |
| 85042                                                |                                                                                                                    | O                                                                                     | Lot I hereon                                                                                                        | Lot 2 hereon                                 |   |
|                                                      | Right to convey<br>Electricty &<br>Telecommunications                                                              | 0                                                                                     | Lot 3 hereon                                                                                                        | Lot 4 hereon                                 |   |
|                                                      | Right to drain<br>Stormwater                                                                                       | Ē                                                                                     | Lot 6 hereon                                                                                                        | Lot 3 hereon<br>Lot 4 hereon                 |   |
|                                                      | Right to convey<br>Water, Electricty &                                                                             | Ð                                                                                     | Lot 7 hereon                                                                                                        | Lot 4 hereon<br>Lot 5 hereon                 |   |
|                                                      | Telecommunications                                                                                                 | G                                                                                     | Lot 8 hereon                                                                                                        | Lot 4 hereon<br>Lot 5 hereon                 |   |
|                                                      | Right to drain                                                                                                     | B                                                                                     | Lot 8 hereon                                                                                                        | Lot 5 hereon                                 |   |
|                                                      | Stormwater                                                                                                         | 0                                                                                     |                                                                                                                     | Lot 10 hereon                                |   |
|                                                      | NEW                                                                                                                | O<br>C'sT A                                                                           | Lot I hereon I                                                                                                      | Lot 10 hereon                                |   |
|                                                      | LOT I                                                                                                              | CSI A                                                                                 | LOT 2                                                                                                               |                                              |   |
|                                                      | LOT 3                                                                                                              |                                                                                       | LOT 4                                                                                                               |                                              |   |
|                                                      | LOT 5                                                                                                              |                                                                                       | LOT 6                                                                                                               |                                              |   |
|                                                      | LOT 7                                                                                                              |                                                                                       | LOT 8                                                                                                               |                                              |   |
|                                                      | LOT 9                                                                                                              |                                                                                       |                                                                                                                     |                                              |   |
|                                                      | CLASS OF SURVEY                                                                                                    | : I                                                                                   |                                                                                                                     |                                              |   |
|                                                      | Total Area:                                                                                                        | 38                                                                                    | 51 m²                                                                                                               |                                              |   |
|                                                      | Comprised in                                                                                                       | CsT 11<br>18A/1                                                                       | 8A/132, 18<br>35, 18A/13                                                                                            | A/134<br>36 (ALL)                            |   |
| <u>850350m</u>                                       | undertaken by me of<br>Survey Act 1986<br>(b) This dataset is accura<br>that Act and those<br>Signature Record     | registered s<br>this datas<br>or under my<br>and the Su<br>te, and has<br>Regulations | surveyor, certify the<br>et relates are accu<br>y direction in accord<br>urvey Regulations 1<br>s been created in a | rate, and were<br>dance with the<br>998:     |   |
| as to four                                           |                                                                                                                    | 1/01                                                                                  |                                                                                                                     |                                              |   |
| of Lots 4,5,7<br>id shares and<br>in accordance      | Field Book p.<br>Reference Plans                                                                                   | Travers                                                                               | se Book p.                                                                                                          |                                              |   |
|                                                      | Examined                                                                                                           | C                                                                                     | Correct                                                                                                             |                                              |   |
| as to two<br>Lots 3 & 6<br>ares and that<br>cordance | Approved as                                                                                                        | to Su                                                                                 |                                                                                                                     |                                              |   |
| 534864)                                              | Deposited this                                                                                                     | da                                                                                    |                                                                                                                     | urveyor<br>20                                |   |
| DISTRICT                                             |                                                                                                                    |                                                                                       |                                                                                                                     |                                              |   |
| s Ltd                                                |                                                                                                                    | strar                                                                                 | General o                                                                                                           | f Land                                       |   |
|                                                      | File:- 11879<br>Received                                                                                           |                                                                                       |                                                                                                                     |                                              |   |
| 2000                                                 | Instructions                                                                                                       |                                                                                       |                                                                                                                     |                                              |   |