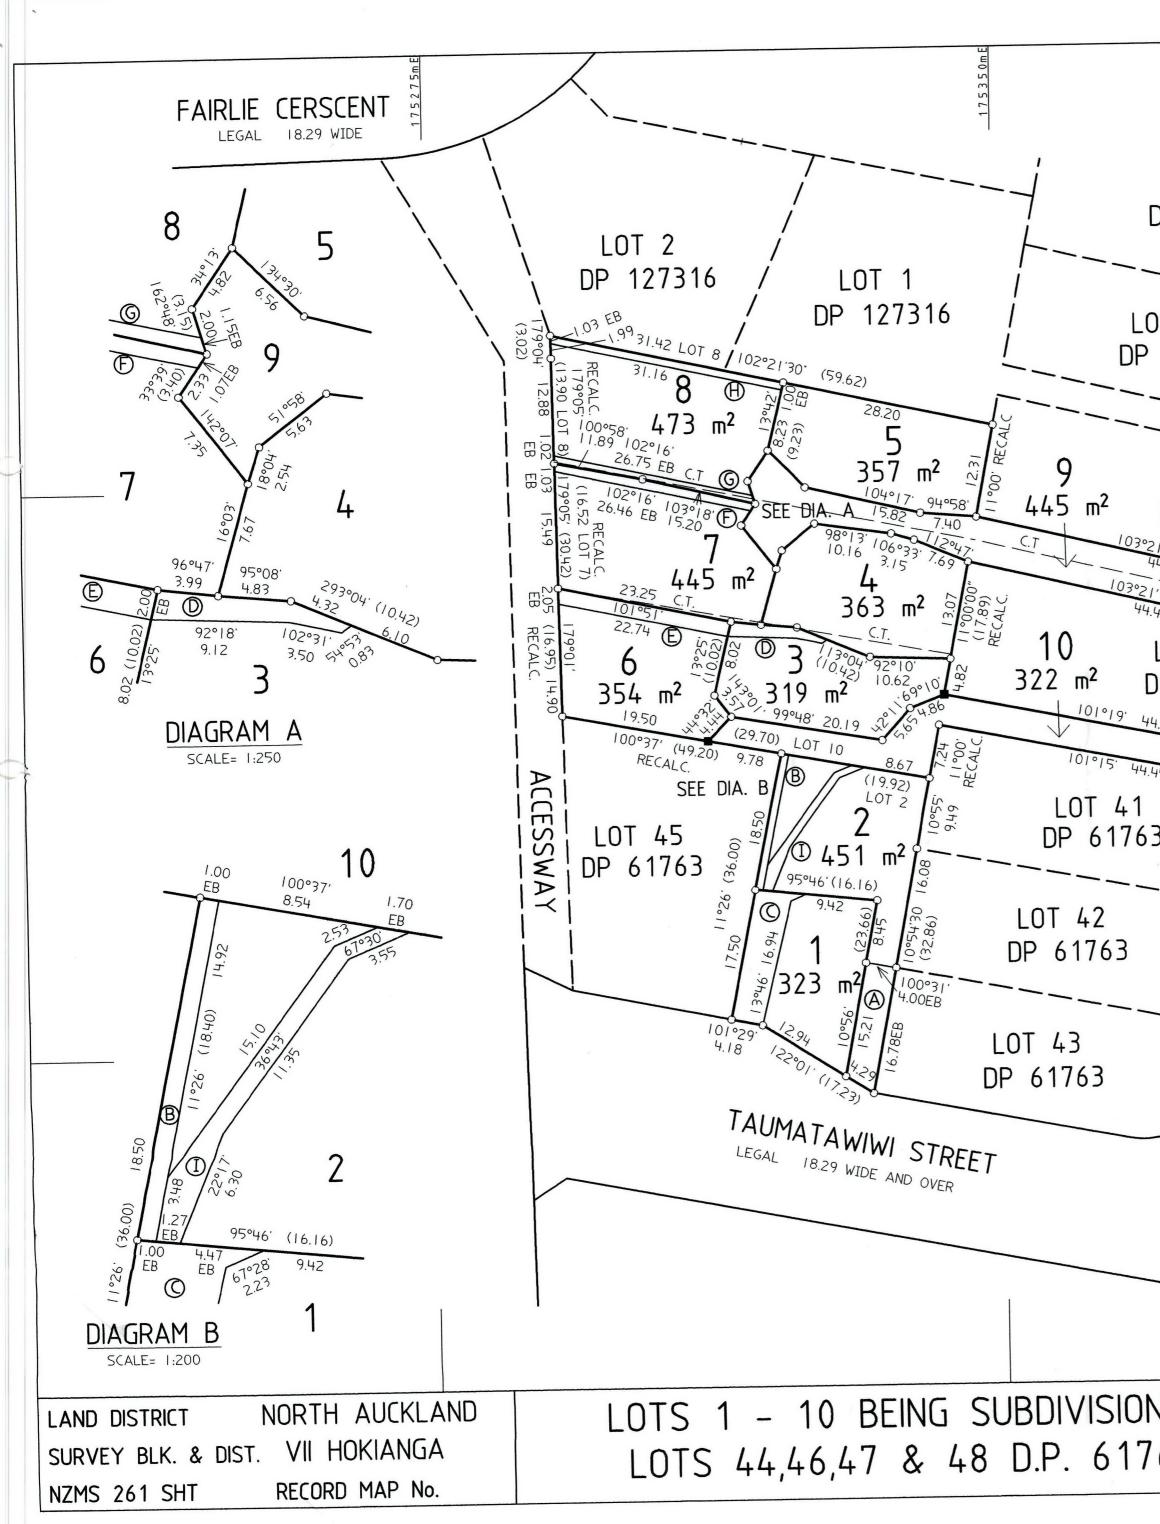

| <                                                            |         | PPP<br>D/PC |               |
|--------------------------------------------------------------|---------|-------------|---------------|
| PI                                                           | ROPOSED | ENCENEITS   |               |
| PURPOSE                                                      | SHOWN   | SERVERT     | TENENENT      |
| RIGHT OF WAY                                                 | (A)     | LOT 2       |               |
| SEWERAGE                                                     | B       | LUIZ        | LOT           |
| ELECTRICTY.<br>COMMUNICATIONS<br>ATER SUPPLY &<br>STORMWATER | Ø       | LOT I       | LOT 2         |
| GHT TO DRAIN                                                 | O       | LOT 3       | LOT 4         |
| STORMWATER                                                   | Ē       | LOT 6       | LOTS 3, 4 & 7 |
|                                                              | ⊕       | LOT 8       | LOT 5         |
| ELECTRICTY.                                                  | Ē       | LOT 6       | LOT 3         |
| COMMUNICATIONS<br>WATER SUPPLY                               | Ð       | LOT 7       | LOT 4         |
|                                                              | ©       | LOT 8       | LOT 5         |

NOTE:- easements shown are indicative only and subject to final locations.

- Areas & dimensions subject to survey.

|                                                      | Approvals                                                                                                          |                                                                                       | 11.000 LINE AND AND AND AND AN AND AN AND AN AND AND                                                                |                                              |   |
|------------------------------------------------------|--------------------------------------------------------------------------------------------------------------------|---------------------------------------------------------------------------------------|---------------------------------------------------------------------------------------------------------------------|----------------------------------------------|---|
|                                                      | I hereby certify the<br>North District Con<br>Resource Manager<br>June 20<br>of the easements<br>subject to the am | uncil purs<br>nent Act<br>)01 subje<br>set out                                        | uant to Section<br>1991 on the 1<br>act to the grant<br>in the memoran                                              | 223 of the<br>174 day of<br>ing or reserving |   |
|                                                      | RC 2001035                                                                                                         |                                                                                       | PJ KU                                                                                                               | thorised Officer                             |   |
|                                                      | MEMORA                                                                                                             | NDUM                                                                                  | OF EASEME                                                                                                           | NTS                                          | - |
|                                                      | PURPOSE                                                                                                            | SHOWN                                                                                 | CEDUCENT                                                                                                            | DOMINANT                                     | 1 |
|                                                      | Right of Way                                                                                                       |                                                                                       | Lot 2 hereon                                                                                                        | Lot I hereon                                 | 1 |
|                                                      | Right to drain<br>Sewerage                                                                                         | B                                                                                     | Lot 2 hereon                                                                                                        | Lot I hereon                                 | 1 |
| 85042                                                |                                                                                                                    | O                                                                                     | Lot I hereon                                                                                                        | Lot 2 hereon                                 |   |
|                                                      | Right to convey<br>Electricty &<br>Telecommunications                                                              | 0                                                                                     | Lot 3 hereon                                                                                                        | Lot 4 hereon                                 |   |
|                                                      | Right to drain<br>Stormwater                                                                                       | Ē                                                                                     | Lot 6 hereon                                                                                                        | Lot 3 hereon<br>Lot 4 hereon                 |   |
|                                                      | Right to convey<br>Water, Electricty &                                                                             | Ð                                                                                     | Lot 7 hereon                                                                                                        | Lot 4 hereon<br>Lot 5 hereon                 |   |
|                                                      | Telecommunications                                                                                                 | G                                                                                     | Lot 8 hereon                                                                                                        | Lot 4 hereon<br>Lot 5 hereon                 |   |
|                                                      | Right to drain                                                                                                     | B                                                                                     | Lot 8 hereon                                                                                                        | Lot 5 hereon                                 |   |
|                                                      | Stormwater                                                                                                         | 0                                                                                     |                                                                                                                     | Lot 10 hereon                                |   |
|                                                      | NEW                                                                                                                | O<br>C'sT A                                                                           | Lot I hereon I                                                                                                      | Lot 10 hereon                                |   |
|                                                      | LOT I                                                                                                              | CSI A                                                                                 | LOT 2                                                                                                               |                                              |   |
|                                                      | LOT 3                                                                                                              |                                                                                       | LOT 4                                                                                                               |                                              |   |
|                                                      | LOT 5                                                                                                              |                                                                                       | LOT 6                                                                                                               |                                              |   |
|                                                      | LOT 7                                                                                                              |                                                                                       | LOT 8                                                                                                               |                                              |   |
|                                                      | LOT 9                                                                                                              |                                                                                       |                                                                                                                     |                                              |   |
|                                                      | CLASS OF SURVEY                                                                                                    | : I                                                                                   |                                                                                                                     |                                              |   |
|                                                      | Total Area:                                                                                                        | 38                                                                                    | 51 m²                                                                                                               |                                              |   |
|                                                      | Comprised in                                                                                                       | CsT 11<br>18A/1                                                                       | 8A/132, 18<br>35, 18A/13                                                                                            | A/134<br>36 (ALL)                            |   |
| <u>850350m</u>                                       | undertaken by me of<br>Survey Act 1986<br>(b) This dataset is accura<br>that Act and those<br>Signature Record     | registered s<br>this datas<br>or under my<br>and the Su<br>te, and has<br>Regulations | surveyor, certify the<br>et relates are accu<br>y direction in accord<br>urvey Regulations 1<br>s been created in a | rate, and were<br>dance with the<br>998:     |   |
| as to four                                           |                                                                                                                    | 1/01                                                                                  |                                                                                                                     |                                              |   |
| of Lots 4,5,7<br>id shares and<br>in accordance      | Field Book p.<br>Reference Plans                                                                                   | Travers                                                                               | se Book p.                                                                                                          |                                              |   |
|                                                      | Examined                                                                                                           | C                                                                                     | Correct                                                                                                             |                                              |   |
| as to two<br>Lots 3 & 6<br>ares and that<br>cordance | Approved as                                                                                                        | to Su                                                                                 |                                                                                                                     |                                              |   |
| 534864)                                              | Deposited this                                                                                                     | da                                                                                    |                                                                                                                     | urveyor<br>20                                |   |
| DISTRICT                                             |                                                                                                                    |                                                                                       |                                                                                                                     |                                              |   |
| s Ltd                                                |                                                                                                                    | strar                                                                                 | General o                                                                                                           | f Land                                       |   |
|                                                      | File:- 11879<br>Received                                                                                           |                                                                                       |                                                                                                                     |                                              |   |
| 2000                                                 | Instructions                                                                                                       |                                                                                       |                                                                                                                     |                                              |   |