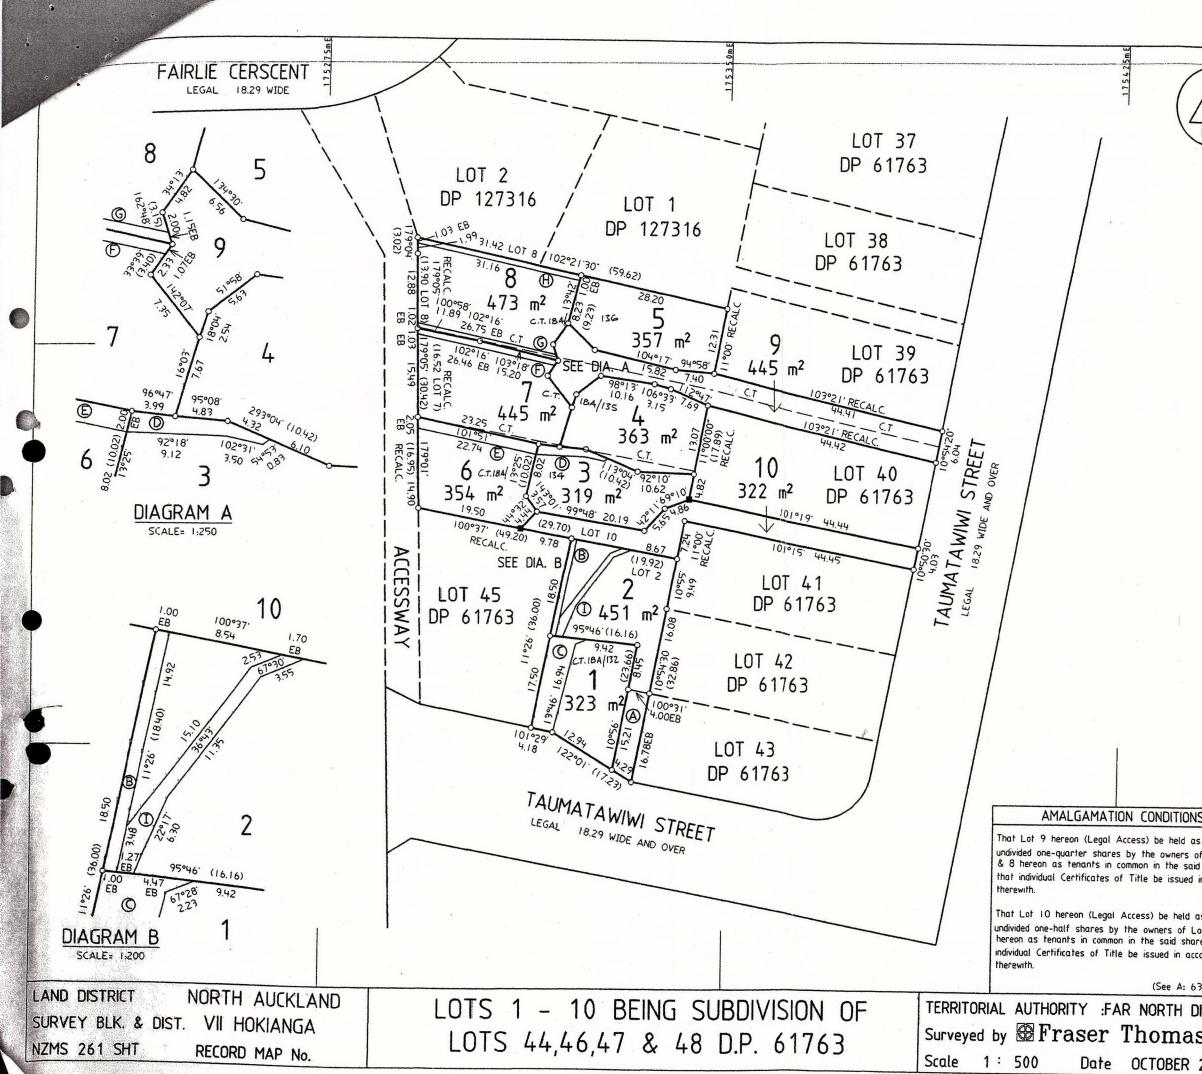

## PROPOSED AMALGAMATION CONDITIONS

I. THAT LOT 9 HEREON (LEGAL ACCESS) BE HELD AS TO FOUR UNDIVIDED ONE-QUARTER SHARES BY THE OWNERS OF LOTS 4, 5, 7 AND 8 HEREON AS TENANTS-IN-COMMON IN THE SAID SHARES AND THAT INDIVIDUAL CERTIFICATES OF TITLE BE ISSUED IN ACCORDANCE THEREWITH.

2. THAT LOT 10 HEREON (LEGAL ACCESS) BE HELD AS TO TWO UNDIVIDED ONE-HALF SHARES BY THE OWNERS OF LOTS 3 AND 6 HEREON AS TENANTS-IN-COMMON IN THE SAID SHARES AND THAT INDIVIDUAL CERTIFICATES OF TITLE BE ISSUED IN ACCORDANCE THEREWITH.