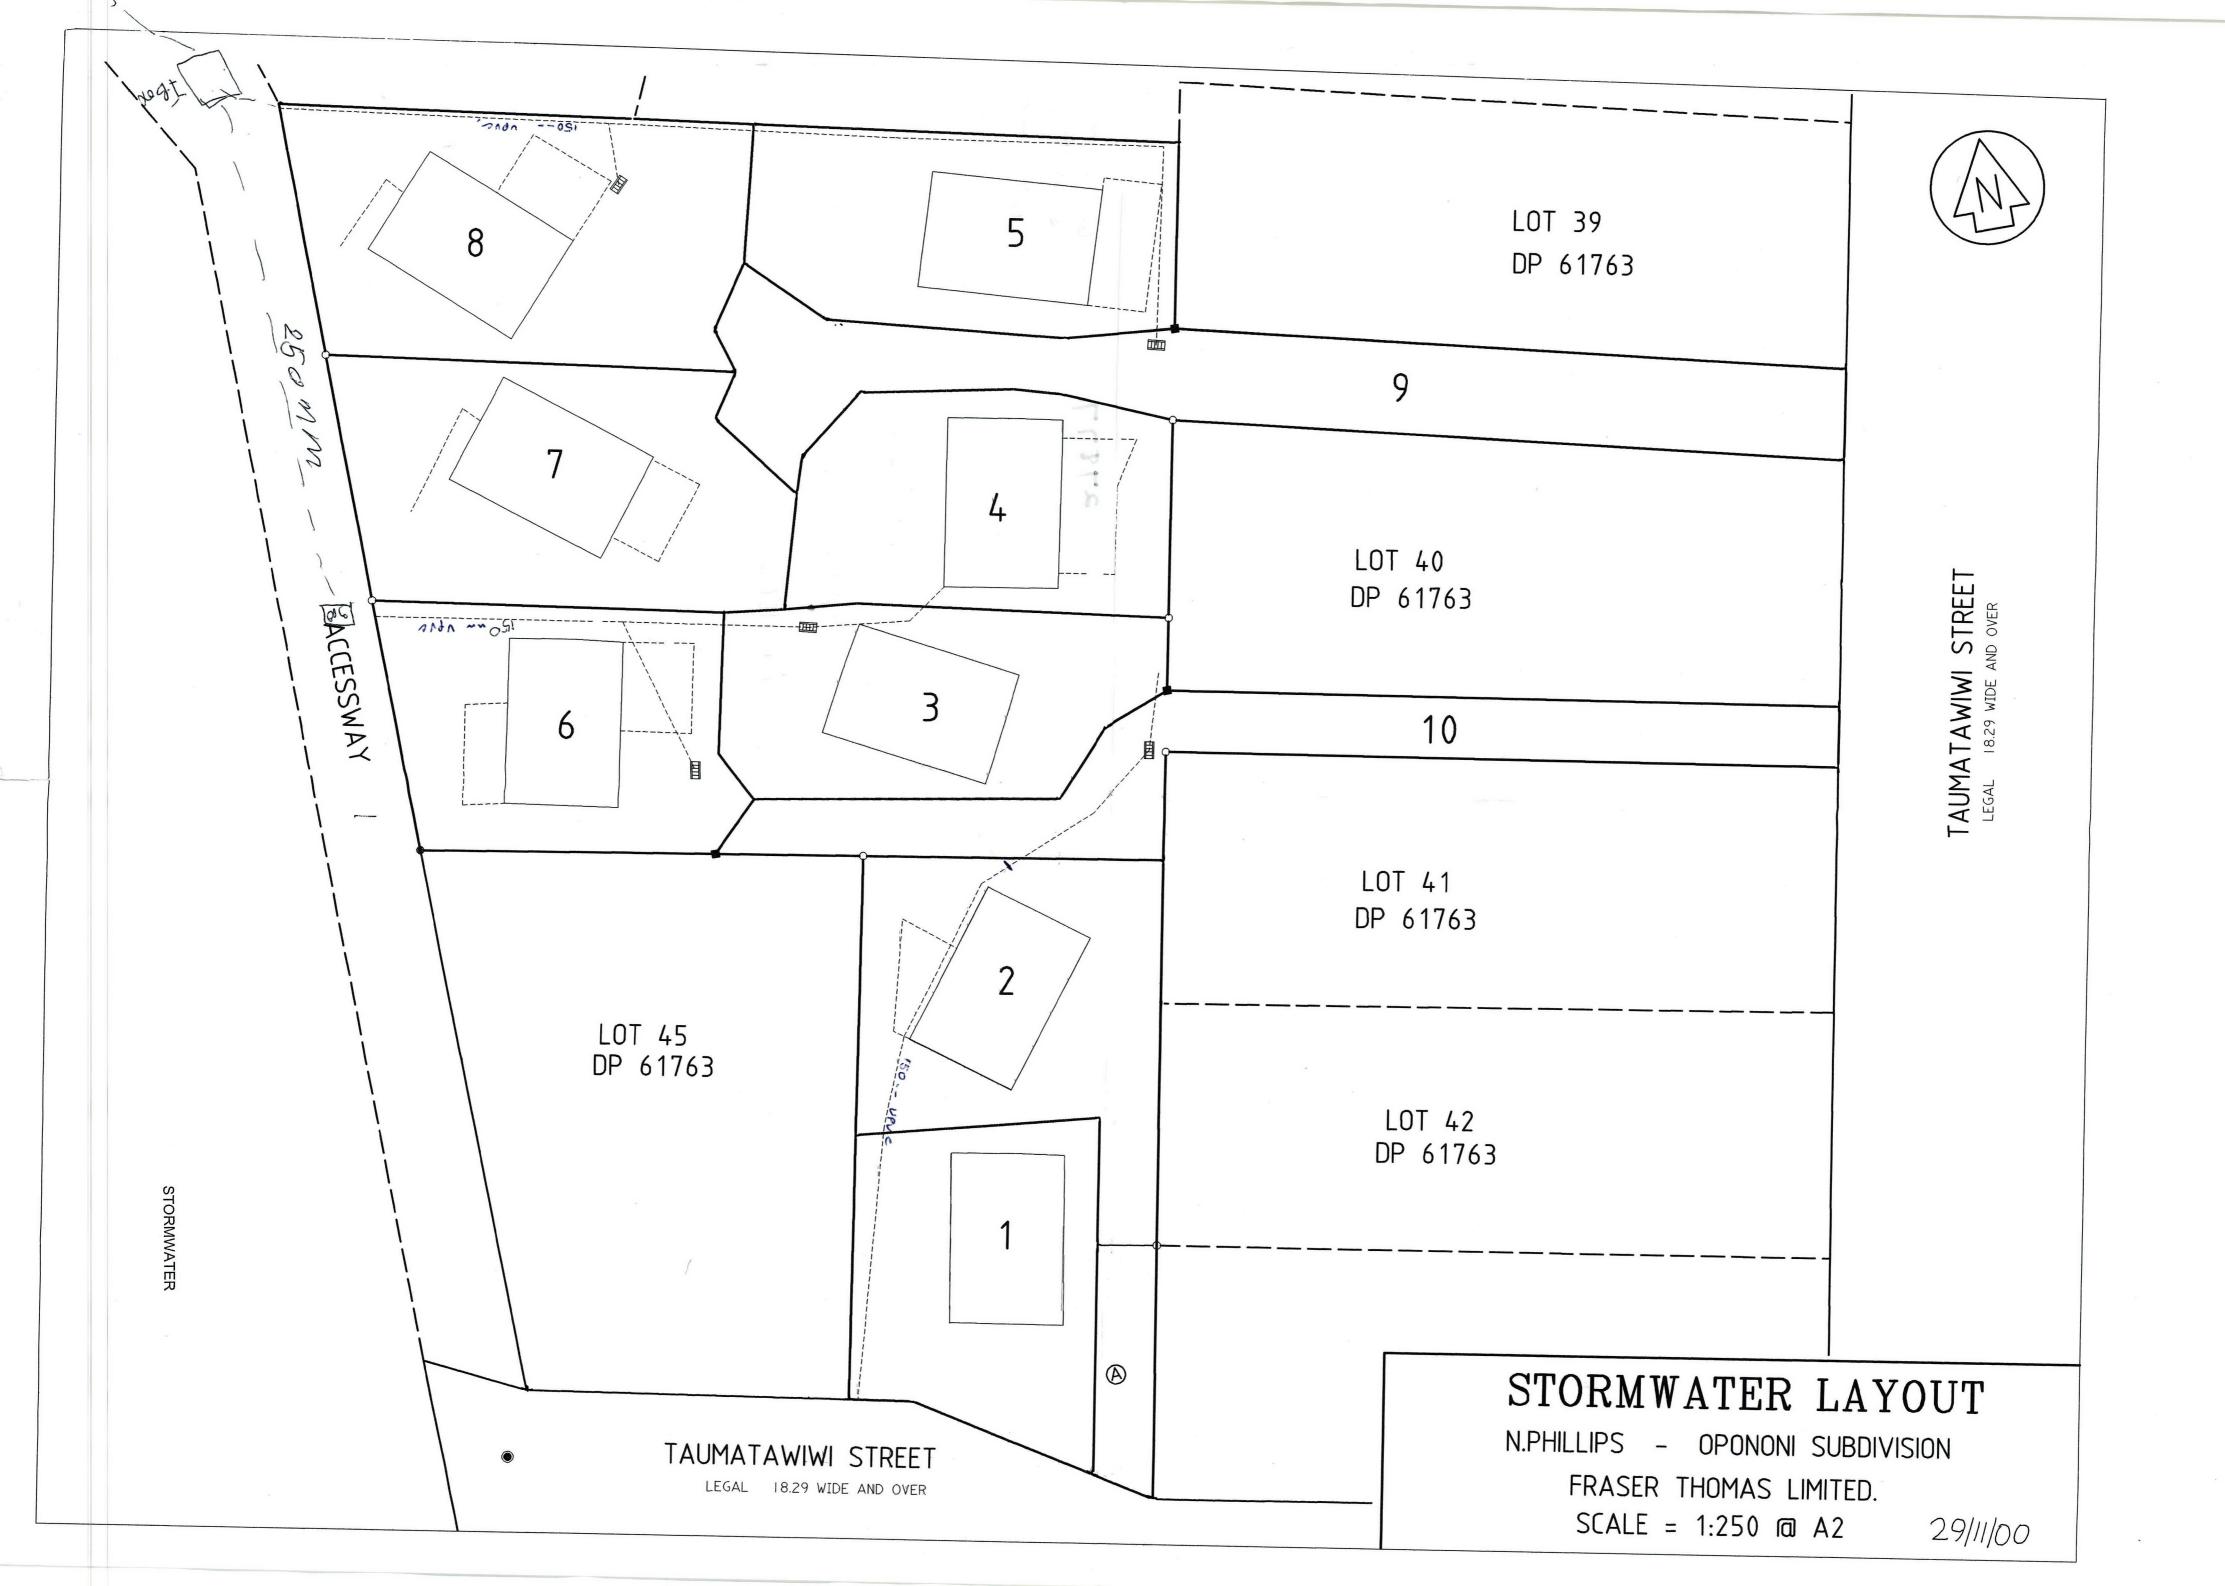

SUNLIGHT @ 2.0 m + 45° (PERMITTED) [AU BLOGS LITTIN ] 3.0 + 45° RETTRICTED DISCRETIONARY] 5.9 5.9 [GO PERMITTED, BION RETITICTED DISCRETIONARY] Ø SETBACKS < 1.2m ++ TAUMATAWIWI STREET 18.29 WIDE AND OVER LEGAL 4N SCALE 1:250 @ A3 Regel Sunce 30/01/01