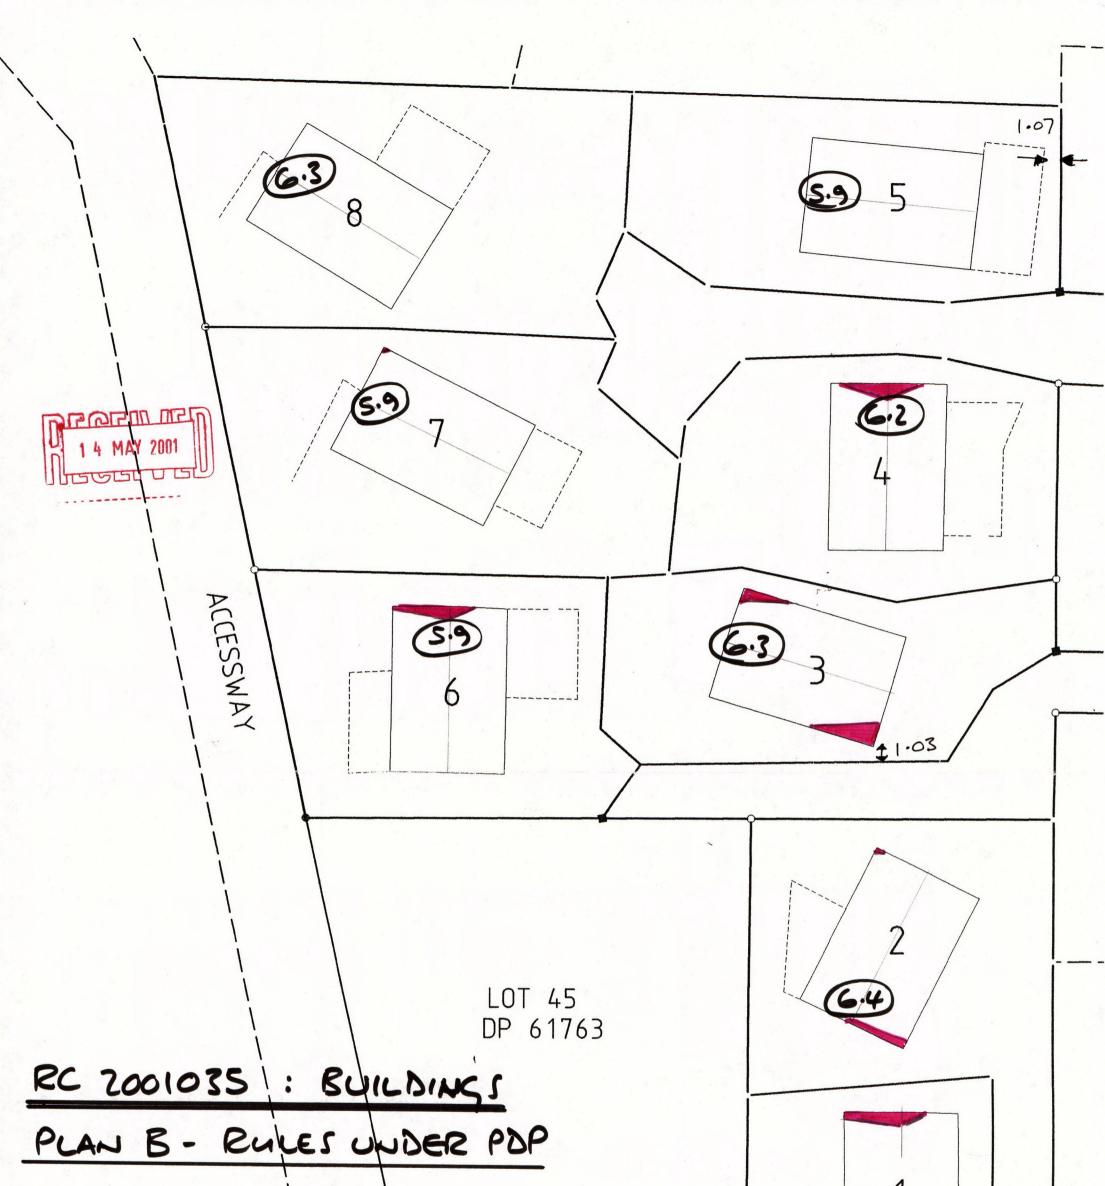

SUNLIGHT @ 2.0 m + 45° (PERMITTED) [AU BLOGS LITTIN ] 3.0 + 45° RETTRICTED DISCRETIONARY] 5.9 5.9 [GO PERMITTED, BION RETITICTED DISCRETIONARY] Ø SETBACKS < 1.2m ++ TAUMATAWIWI STREET 18.29 WIDE AND OVER LEGAL 4N SCALE 1:250 @ A3 Regel Sunce 30/01/01