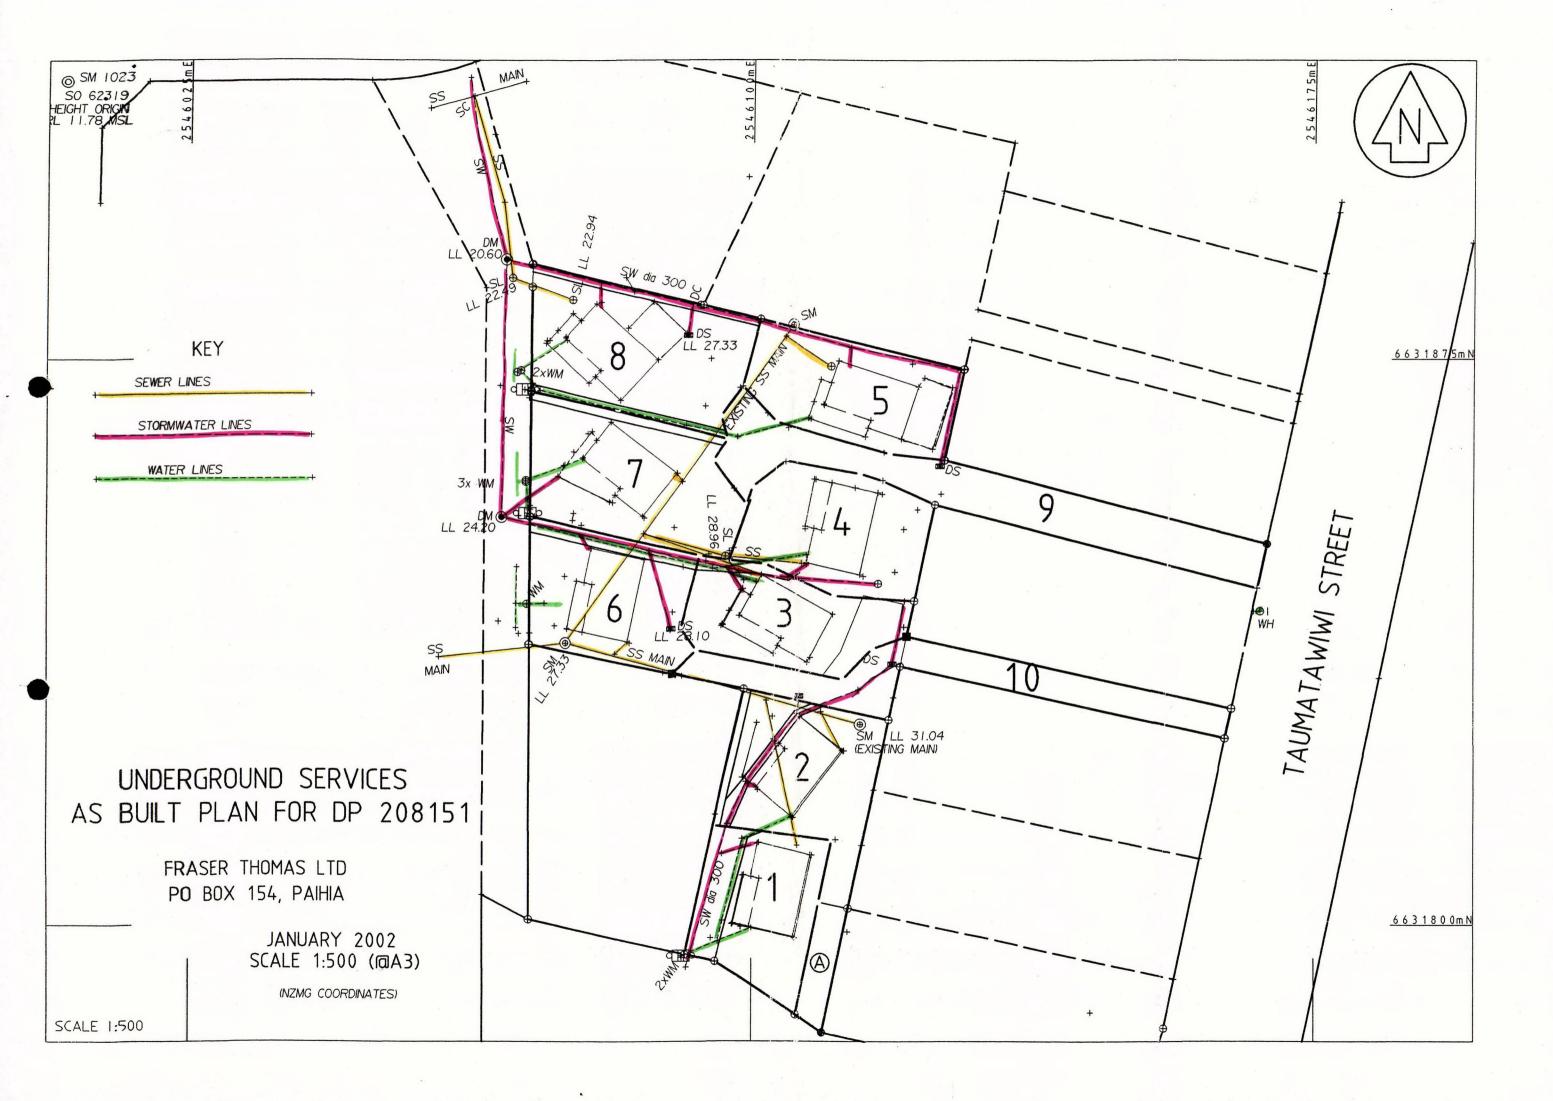

11879<br>Received                                                                                           |                                                                                       |                                                                                                                     |                                              |   |
| 2000                                                 | Instructions                                                                                                       |                                                                                       |                                                                                                                     |                                              |   |







SUNLIGHT @ 2.0 m + 45° (PERMITTED) [AU BLOGS LITTIN ] 3.0 + 45° RETTRICTED DISCRETIONARY] 5.9 5.9 [GO PERMITTED, BION RETITICTED DISCRETIONARY] Ø SETBACKS < 1.2m ++ TAUMATAWIWI STREET 18.29 WIDE AND OVER LEGAL 4N SCALE 1:250 @ A3 Regel Sunce 30/01/01





| ~                                     | Approvals                                                                                                                                                                                                                                                                                                                                  |             |                      |